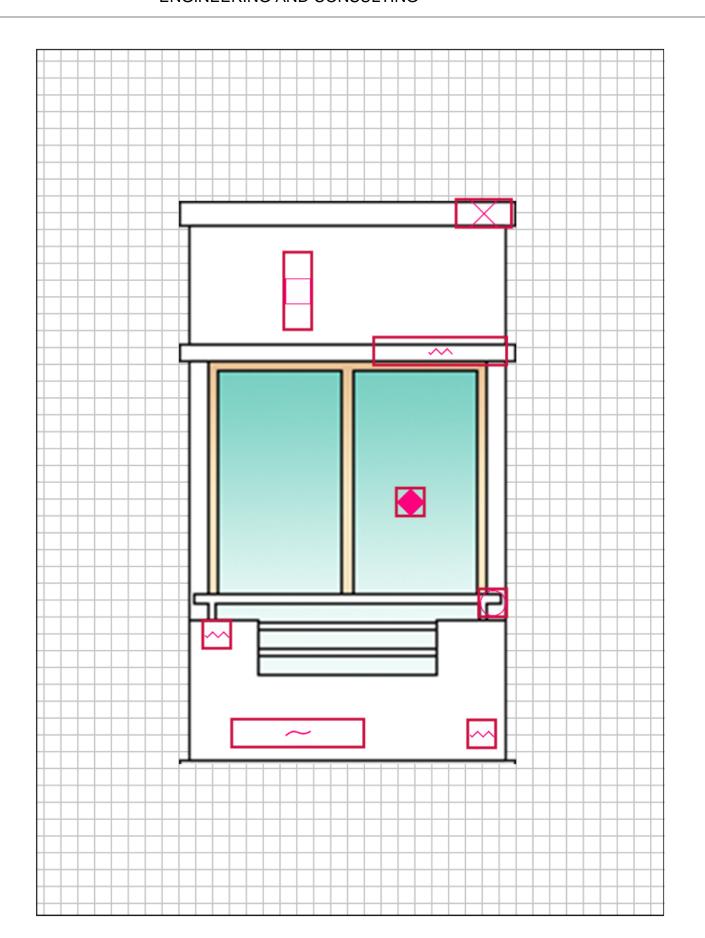

Danube

| Project O  | Observation          | Code  | Cost    | Project Observation   | Code | Cost    |
|------------|----------------------|-------|---------|-----------------------|------|---------|
| <b>~</b> C | Concrete Cracks (LF) | cc.1  | \$25.00 | Edge Repair (EA)      | er.1 | \$10.00 |
| S          | Stucco Patching (EA) | sp.1  | \$54.00 | Stucco Cracks (LF)    | sc.1 | \$44.00 |
| Fi         | illed Full Cell (SF) | ffc.1 | \$20.00 | Vertical Repairs (CF) | vr.1 | \$68.00 |



Trscanska 21, 11000 Beograd Srbija (381)6123457 www.esws.rs ENGINEERING AND CONSULTING Project Name: Family Home

Danube Drop: Drop 3 Level: Level 1





Trscanska 21, 11000 Beograd Srbija (381)6123457 www.esws.rs ENGINEERING AND CONSULTING Project Name: Family Home

Danube Drop: Drop 3 Level: Level 2