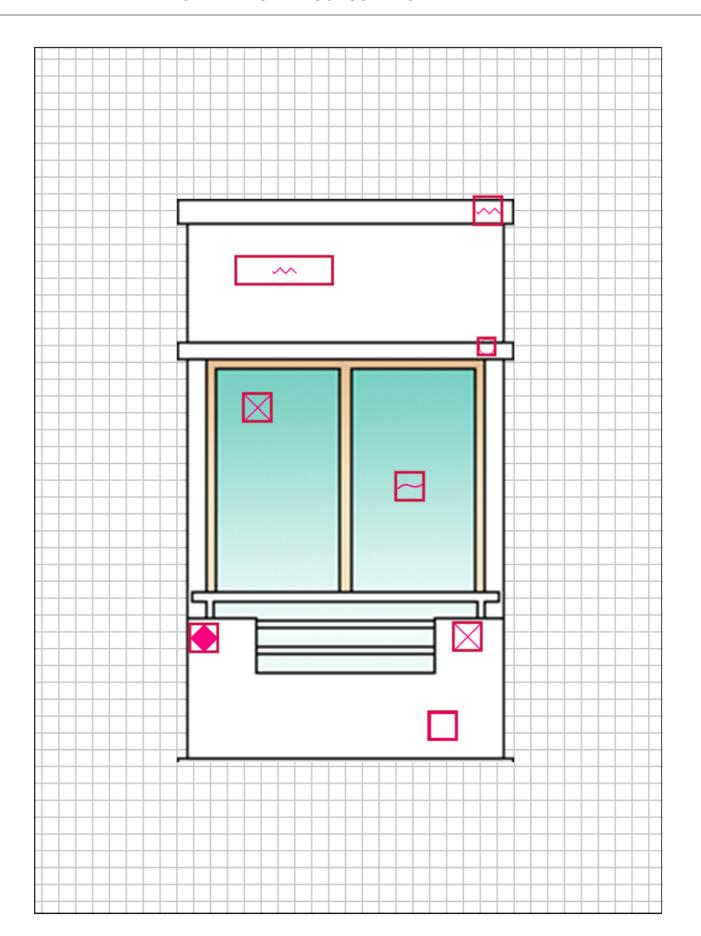

Trscanska 21, 11000 Beograd Srbija (381)6123457 www.esws.rs **ENGINEERING AND CONSULTING**  Project Name: Family Home Danube

| Project O  | Observation          | Code  | Cost    | Project Observation   | Code | Cost    |
|------------|----------------------|-------|---------|-----------------------|------|---------|
| <b>~</b> C | Concrete Cracks (LF) | cc.1  | \$25.00 | Edge Repair (EA)      | er.1 | \$10.00 |
| S          | Stucco Patching (EA) | sp.1  | \$54.00 | Stucco Cracks (LF)    | sc.1 | \$44.00 |
| Fi         | illed Full Cell (SF) | ffc.1 | \$20.00 | Vertical Repairs (CF) | vr.1 | \$68.00 |

Trscanska 21, 11000 Beograd Srbija (381)6123457 www.esws.rs ENGINEERING AND CONSULTING Project Name: Family Home

Danube Drop: Drop 3 Level: Level 1

Trscanska 21, 11000 Beograd Srbija (381)6123457 www.esws.rs ENGINEERING AND CONSULTING Project Name: Family Home